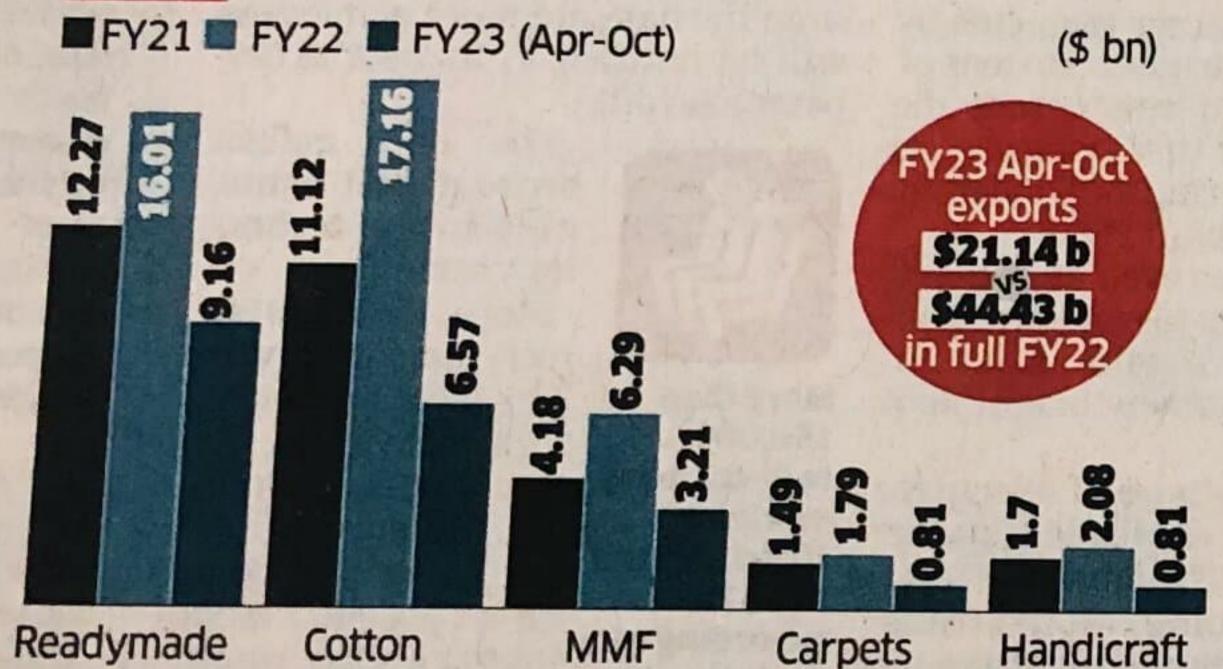

ng, the ongoing Russia-Ukraine war and its spillovers of high inflation and monetary tightening knocked down the sector as developed markets



#### **Government Support**

710,683 or Production Linked Incentive scheme in place

Man Made Fibre (MMF). garments, technical textiles focus areas

7 PM Mega Integrated Textile Region & Apparel Parks planned

MITRA scheme providing complete value chain support for textiles

\$100 b export target by 2030

#### Key Demands

Incentive scheme for textile value chain ases

**Cotton Price** Stabilisation Fund Scheme Coto push exports



Issue claims for 40,000 pending cases in ATUFS

#### Issues and Concerns

Exports have slowed amid downturn in global demand

Domestic demand also tepid amid rural sluggishness

shortage

Industry expects

#### Exports



textiles

#### Tax Expectations

garments

Remove 11% import duty on cotton and cotton waste to remain competitive against Bangladesh

textiles

Retain 5% import duty on all types of textile machinery; 5% import duty till March 31, 2023, **7.5%** thereafter

Increase basic customs duty on imports of MMF yarn to 10% from 5%

Restore duty-free imports facility against madeups exports

Cover cotton yarn exports under 3% interest equalisation scheme

## Centre Notifies Rules for Ports Adjudicatory Board

New Delhi: The Centre has notified the Major Ports Adjudicatory Board Rules, 2023. The board will act as a regulator for the operations of 12 major ports in the country. A gazette notification said the board will take over the responsibility of the Tariff Authority for Major Ports and will n